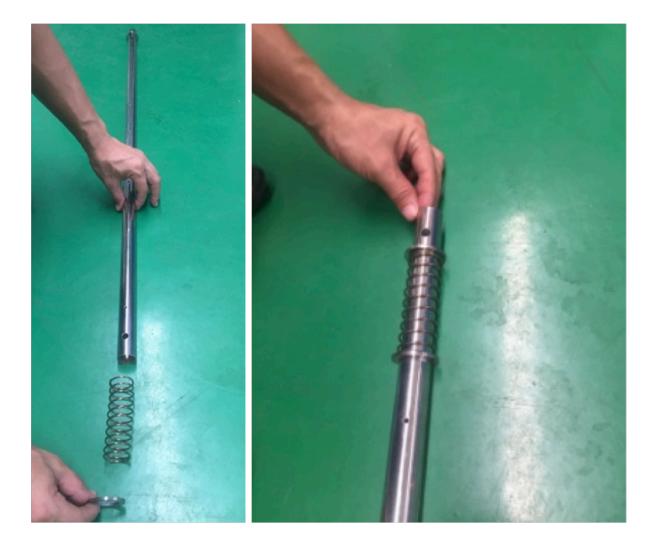

#### Step 3: Assembling Main Bar

Assemble the Left and Right Piece Main Bar together (Part #4 & #5) Following the pictures below take the large washer (Part # 11) and the adjustment spring (Part #7) and place the spring on the main bar with the large washer over it. The large washer and adjustment spring do not need to be used for the larger iPool 3 frame and this step can be skipped.

#### Step 4: Assembling Main Bar

Using the central push pin (Part #13) combine the left and right main bars (Parts #3 & 4) and following the picture insert into the support arms as shown below with the spring and large washer pieces also on the bar.