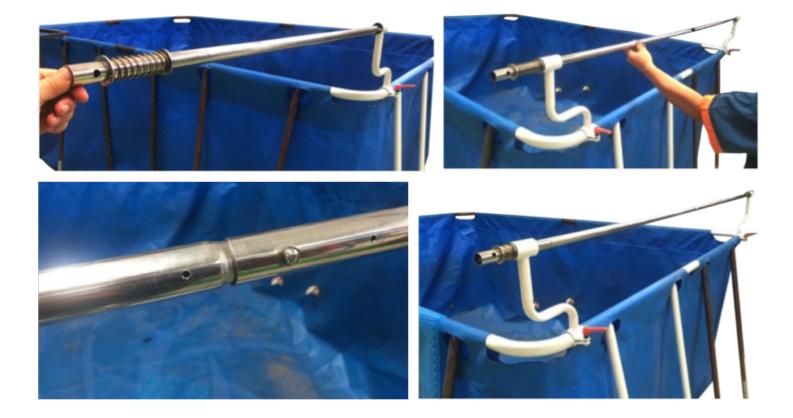

#### Step 1: Fasten Parts 1 & 2

Fasten Parts 1 & 2, the left and right support arms, to the frame of the pool where you wish to install the cover roller.

#### Step 2: Fasten Parts 14 & 15

Use parts 14 & 15, the adjustable fastening handle and small washer to hold in place keeping in mind the direction of the support arms should match the photo below.