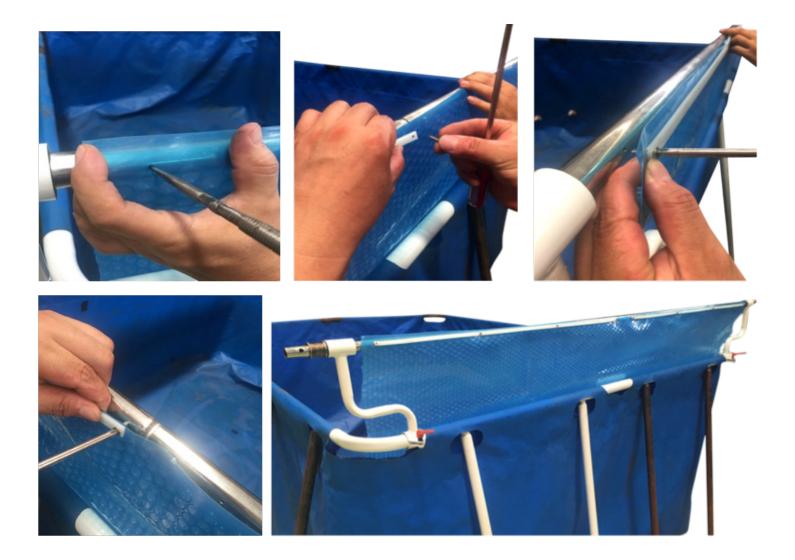

#### Step 5: Attaching the Support Spine

Following the pictures below, take the solar blanket and using the support spine (Part #8) pin the solar blanket to the support spine and main bar using the crosshead screws provided (Part #16) The support spine should be facing on top of the solar blanket.