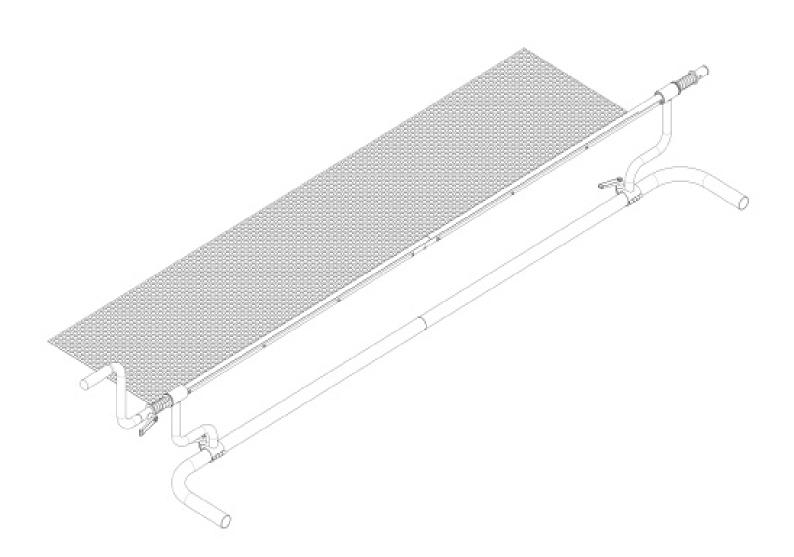

## **Assembly Diagram**

#### Step 3: Assembling Main Bar

Assemble the Left and Right Piece Main Bar together (Part #4 & #5) Following the pictures below take the large washer (Part # 11) and the adjustment spring (Part #7) and place the spring on the main bar with the large washer over it. The large washer and adjustment spring do not need to be used for the larger iPool 3 frame and this step can be skipped.

#### Step 4: Assembling Main Bar

Using the central push pin (Part #13) combine the left and right main bars (Parts #3 & 4) and following the picture insert into the support arms as shown below with the spring and large washer pieces also on the bar.

#### Step 5: Attaching the Support Spine

Following the pictures below, take the solar blanket and using the support spine (Part #8) pin the solar blanket to the support spine and main bar using the crosshead screws provided (Part #16) The support spine should be facing on top of the solar blanket.