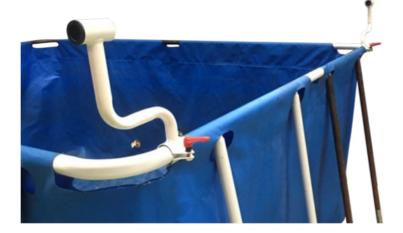

#### Step 6: Assembling the Handle

Assemble the handle cover on the top of the handle (Parts #10 & #5) Attach the assembled handle to the main bar using the small washer and adjustable fastening handle (Parts #15 & Parts # 14) Please note the fastening handles can be directly loosened or tightened by applying a flat head screw driver directly on the handle screw. Final assembled product should match picture at bottom.