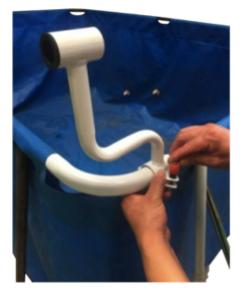

#### Step 1: Fasten Parts 1 & 2

Fasten Parts 1 & 2, the left and right support arms, to the frame of the pool where you wish to install the cover roller.

#### Step 2: Fasten Parts 14 & 15

Use parts 14 & 15, the adjustable fastening handle and small washer to hold in place keeping in mind the direction of the support arms should match the photo below.