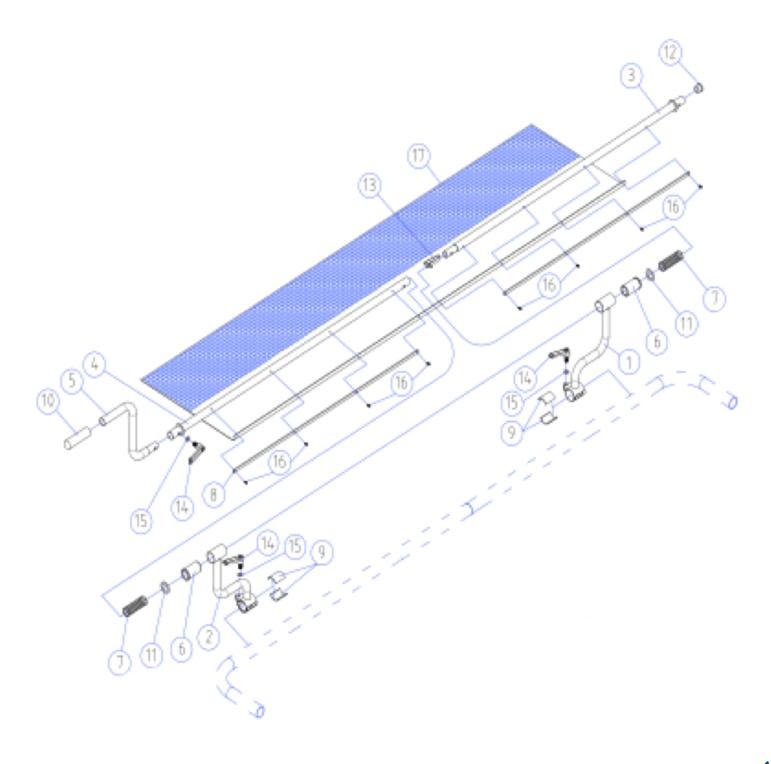

### **Cover Roller Parts**

| No. | Name                 |                                       | QUANTITY | Remark     |
|-----|----------------------|---------------------------------------|----------|------------|
| 1   | Left Support Arm     | S                                     | 1        |            |
| 2   | Right Support Arm    |                                       | 1        |            |
| 3   | Left Piece Main Bar  |                                       | 1        |            |
| 4   | Right Piece Main Bar |                                       | 1        |            |
| 5   | Handle               | $\sim$                                | 1        |            |
| 6   | Nylon Cover          |                                       | 2        | PRE-SET UP |
| 7   | Adjustment Spring    | MMMM                                  | 2        |            |
| 8   | Support Spine        | · · · · · · · · · · · · · · · · · · · | 2        |            |
| 9   | Plastic Sleeves      |                                       | 4        | PRE-SET UP |
| 10  | Handle Cover         |                                       | 1        | PRE-SET UP |

### **Cover Roller Parts**

| 11 | Large Washer                      | 2 | φ 38x φ 25.5x3  |
|----|-----------------------------------|---|-----------------|
| 12 | Сар                               | 1 | PRE-SET UP      |
| 13 | Central Push Pin                  | 1 | PRE-SET UP      |
| 14 | Adjustable Fastening<br>Handle    | 3 |                 |
| 15 | Small Washer                      | 3 | φ 16x φ 8.5x1.5 |
| 16 | Cross Head Screws                 | 8 |                 |
| 17 | Insulation Cover / Solar<br>Cover |   |                 |