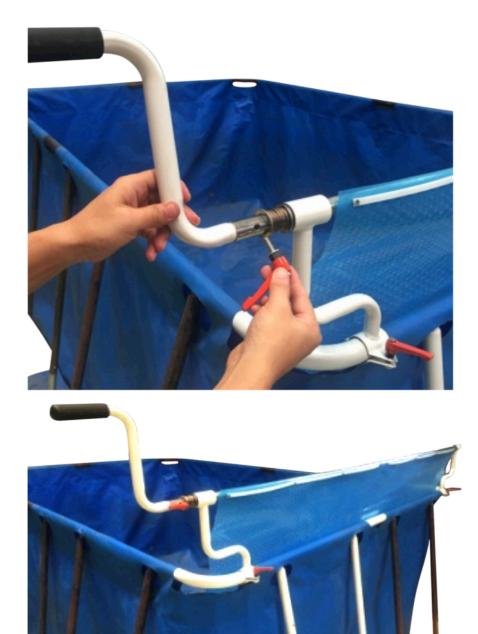

#### Step 6: Assembling the Handle

Assemble the handle cover on the top of the handle (Parts #10 & #5) Attach the assembled handle to the main bar using the small washer and adjustable fastening handle (Parts #15 & Parts # 14) Please note the fastening handles can be directly loosened or tightened by applying a flat head screw driver directly on the handle screw. Final assembled product should match picture at bottom.